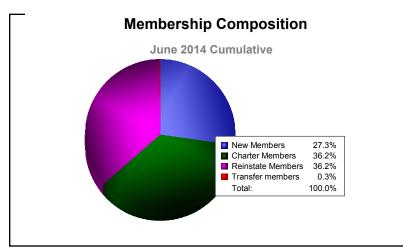

District 321B2 As of June 2014 Cumulative

| Year      | New<br>Clubs | Dropped<br>Clubs | Gain/<br>Loss<br>Clubs | New<br>Members | Charter<br>Members | Reinstate<br>Members | Transfer<br>Members | Total<br>Member<br>Added | Total<br>Members<br>Dropped | Gain/<br>Loss<br>Members |
|-----------|--------------|------------------|------------------------|----------------|--------------------|----------------------|---------------------|--------------------------|-----------------------------|--------------------------|
| 2009-2010 | 15           | -4               | 11                     | 297            | 306                | 63                   | 1                   | 667                      | -290                        | 377                      |
| 2010-2011 | 3            | -10              | -7                     | 234            | 74                 | 43                   | 3                   | 354                      | -436                        | -82                      |
| 2011-2012 | 1            | -11              | -10                    | 79             | 20                 | 134                  | 1                   | 234                      | -542                        | -308                     |
| 2012-2013 | 4            | -12              | -8                     | 119            | 101                | 50                   | 43                  | 313                      | -420                        | -107                     |
| 2013-2014 | 1            | -5               | -4                     | 80             | 106                | 106                  | 1                   | 293                      | -332                        | -39                      |
| Average   | 5            | -8               | -4                     | 162            | 121                | 79                   | 10                  | 372                      | -404                        | -32                      |