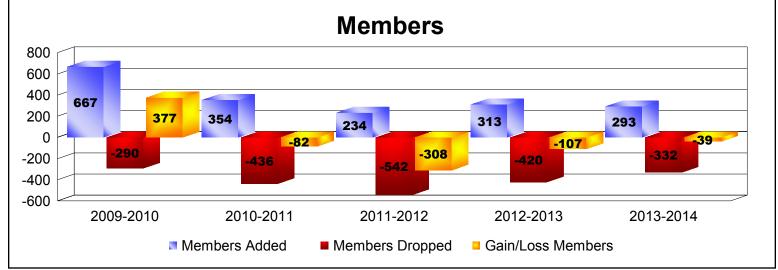

District 321B2 As of June 2014 Cumulative

| Year      | New<br>Clubs | Dropped<br>Clubs | Gain/<br>Loss<br>Clubs | New<br>Members | Charter<br>Members | Reinstate<br>Members | Transfer<br>Members | Total<br>Member<br>Added | Total<br>Members<br>Dropped | Gain/<br>Loss<br>Members |
|-----------|--------------|------------------|------------------------|----------------|--------------------|----------------------|---------------------|--------------------------|-----------------------------|--------------------------|
| 2009-2010 | 15           | -4               | 11                     | 297            | 306                | 63                   | 1                   | 667                      | -290                        | 377                      |
| 2010-2011 | 3            | -10              | -7                     | 234            | 74                 | 43                   | 3                   | 354                      | -436                        | -82                      |
| 2011-2012 | 1            | -11              | -10                    | 79             | 20                 | 134                  | 1                   | 234                      | -542                        | -308                     |
| 2012-2013 | 4            | -12              | -8                     | 119            | 101                | 50                   | 43                  | 313                      | -420                        | -107                     |
| 2013-2014 | 1            | -5               | -4                     | 80             | 106                | 106                  | 1                   | 293                      | -332                        | -39                      |
| Average   | 5            | -8               | -4                     | 162            | 121                | 79                   | 10                  | 372                      | -404                        | -32                      |