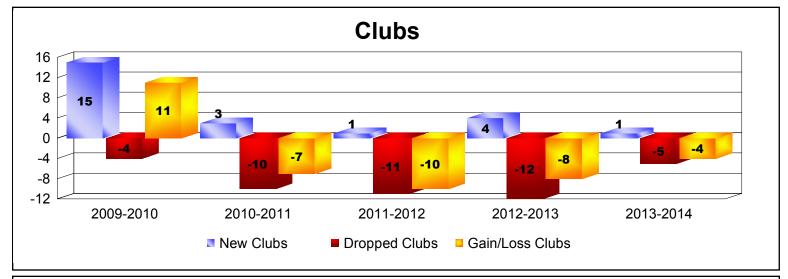

District 321B2 As of June 2014 Cumulative

| Year      | New<br>Clubs | Dropped<br>Clubs | Gain/<br>Loss<br>Clubs | New<br>Members | Charter<br>Members | Reinstate<br>Members | Transfer<br>Members | Total<br>Member<br>Added | Total<br>Members<br>Dropped | Gain/<br>Loss<br>Members |
|-----------|--------------|------------------|------------------------|----------------|--------------------|----------------------|---------------------|--------------------------|-----------------------------|--------------------------|
| 2009-2010 | 15           | -4               | 11                     | 297            | 306                | 63                   | 1                   | 667                      | -290                        | 377                      |
| 2010-2011 | 3            | -10              | -7                     | 234            | 74                 | 43                   | 3                   | 354                      | -436                        | -82                      |
| 2011-2012 | 1            | -11              | -10                    | 79             | 20                 | 134                  | 1                   | 234                      | -542                        | -308                     |
| 2012-2013 | 4            | -12              | -8                     | 119            | 101                | 50                   | 43                  | 313                      | -420                        | -107                     |
| 2013-2014 | 1            | -5               | -4                     | 80             | 106                | 106                  | 1                   | 293                      | -332                        | -39                      |
| Average   | 5            | -8               | -4                     | 162            | 121                | 79                   | 10                  | 372                      | -404                        | -32                      |